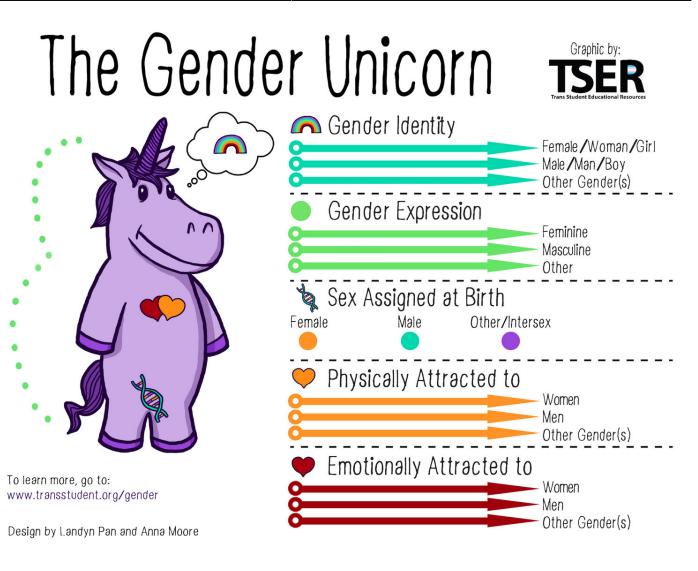

## **Definitions:**

Gender Identity: One's internal sense of being male, female, neither of these, both, or another gender(s). Everyone has a gender identity, including you. For transgender people, their sex assigned at birth and their own internal sense of gender identity are not the same. Female, woman, and girl and male, man, and boy are also not necessarily linked to each other but are just six common gender identities.

Gender Expression/Presentation: The physical manifestation of one's gender identity through clothing, hairstyle, voice, body shape, etc. Many transgender people seek to make their gender expression (how they look) match their gender identity (who they are), rather than their sex assigned at birth.

Sex Assigned at Birth: The assignment and classification of people as male, female, intersex, or another sex based on a combination of anatomy, hormones, chromosomes. It is important we don't simply use "sex" because of the vagueness of the definition of sex and its place in transphobia. Chromosomes are frequently used to determine sex from prenatal karyotyping (although not as often as genitalia). Chromosomes do not always determine genitalia, sex, or gender.

Physically Attracted To: Sexual orientation. It is important to note that sexual and romantic/emotional attraction can be from a variety of factors including but not limited to gender identity, gender expression/presentation, and sex assigned at birth.

Emotionally Attracted To: Romantic/emotional orientation. It is important to note that sexual and romantic/emotional attraction can be from a variety of factors including but not limited to gender identity, gender expression/presentation, and sex assigned at birth. There are other types of attraction related to gender such as aesthetical or platonic. These are simply two common forms of attraction.

Source of Image and Definintions: Trans Student Educational Resources, 2015. "The Gender Unicorn." www.transstudent.org/gender.

From: http://snococan.com/ -

Permanent link: http://snococan.com/gender\_unicorn?rev=1615425393