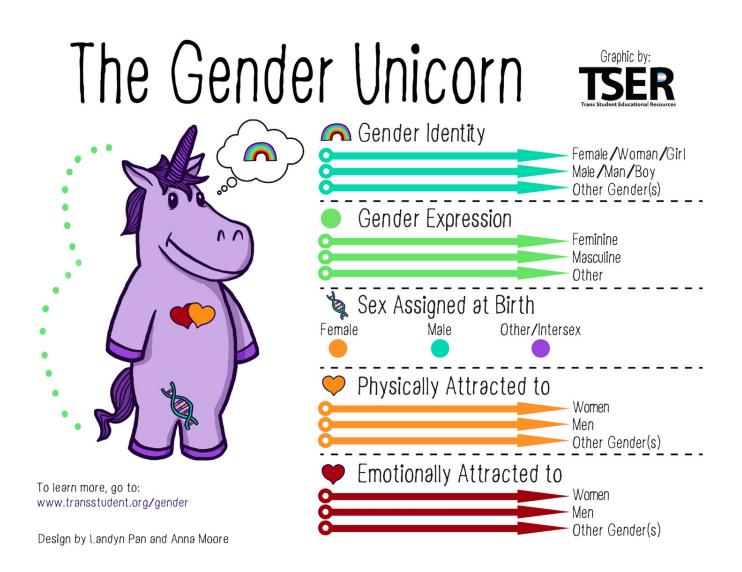

## **Definitions:**

Gender Identity: One's internal sense of being male, female, neither of these, both, or another gender(s). Everyone has a gender identity, including you. For transgender people, their sex assigned at birth and their own internal sense of gender identity are not the same. Female, woman, and girl and male, man, and boy are also not necessarily linked to each other but are just six common gender identities.

Gender Expression/Presentation: The physical manifestation of one's gender identity through clothing, hairstyle, voice, body shape, etc. Many transgender people seek to make their gender expression (how they look) match their gender identity (who they are), rather than their sex assigned at birth.

Sex Assigned at Birth: The assignment and classification of people as male, female, intersex, or another sex based on a combination of anatomy, hormones, chromosomes. It is important we don't simply use "sex" because of the vagueness of the definition of sex and its place in transphobia. Chromosomes are frequently used to determine sex from prenatal karyotyping (although not as often as genitalia). Chromosomes do not always determine genitalia, sex, or gender.

Physically Attracted To: Sexual orientation. It is important to note that sexual and romantic/emotional attraction can be from a variety of factors including but not limited to gender identity, gender expression/presentation, and sex assigned at birth.

Emotionally Attracted To: Romantic/emotional orientation. It is important to note that sexual and romantic/emotional attraction can be from a variety of factors including but not limited to gender identity, gender expression/presentation, and sex assigned at birth. There are other types of attraction related to gender such as aesthetical or platonic. These are simply two common forms of attraction.

Source of Image and Definintions: Trans Student Educational Resources, 2015. "The Gender Unicorn." www.transstudent.org/gender.

From: http://snococan.com/ -

Permanent link: http://snococan.com/gender\_unicorn?rev=1622675223