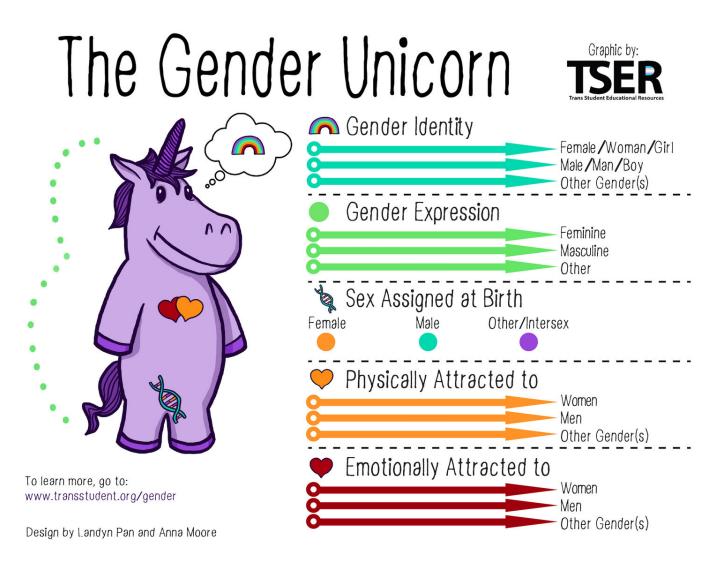

## The Gender Unicorn

## Definitions:

Gender Identity: One's internal sense of being male, female, neither of these, both, or another gender(s). Everyone has a gender identity, including you. For transgender people, their sex assigned at birth and their own internal sense of gender identity are not the same. Female, woman, and girl and male, man, and boy are also not necessarily linked to each other but are just six common gender identities.

Gender Expression/Presentation: The physical manifestation of one's gender identity through clothing, hairstyle, voice, body shape, etc. Many transgender people seek to make their gender expression (how they look) match their gender identity (who they are), rather than their sex assigned at birth.

Sex Assigned at Birth: The assignment and classification of people as male, female, intersex, or

another sex based on a combination of anatomy, hormones, chromosomes. It is important we don't simply use "sex" because of the vagueness of the definition of sex and its place in transphobia. Chromosomes are frequently used to determine sex from prenatal karyotyping (although not as often as genitalia). Chromosomes do not always determine genitalia, sex, or gender.

Physically Attracted To: Sexual orientation. It is important to note that sexual and romantic/emotional attraction can be from a variety of factors including but not limited to gender identity, gender expression/presentation, and sex assigned at birth.

Emotionally Attracted To: Romantic/emotional orientation. It is important to note that sexual and romantic/emotional attraction can be from a variety of factors including but not limited to gender identity, gender expression/presentation, and sex assigned at birth. There are other types of attraction related to gender such as aesthetical or platonic. These are simply two common forms of attraction.

Source of Image and Definintions: Trans Student Educational Resources, 2015. "The Gender Unicorn." www.transstudent.org/gender.

From: http://snococan.com/ -

Permanent link: http://snococan.com/gender\_unicorn?rev=1640241602